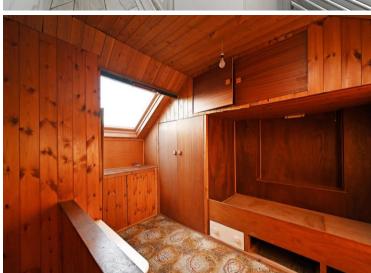

## Offers in the Region of £195,000

Offering great potential to modernise and develop is a 3-bedroom stone fronted mid terraced property in Crookes. Benefits from combination gas central heating and double glazing. Ideally located in a sought-after area close to the universities and hospitals with great transport links. The ground floor comprises of a front facing lounge and rear facing dining room with cellar access. The off-shot kitchen is fitted with wood effect wall and base units, contrasting worktops and tiled splashbacks, space for freestanding appliances and alternative access door. The first-floor features 2 bedrooms, the master bedroom incorporating generous closet and the rear facing bedroom housing the Vaillant combination boiler within built in storage. A fully tiled shower room is styled in marble effect tiling with modern white suite. Stairs rise to offer a third bedroom, complemented by Velux window and generous storage. The Externally a walled forecourt provides privacy from the road. Communal passageway provides access to the rear courtyard and alternative rear access door. Elgin Street is well-placed for local shops and amenities in Crookes and Broomhill, local schools, recreational facilities, public transport and access to the city centre, hospitals, universities and the Peak District.