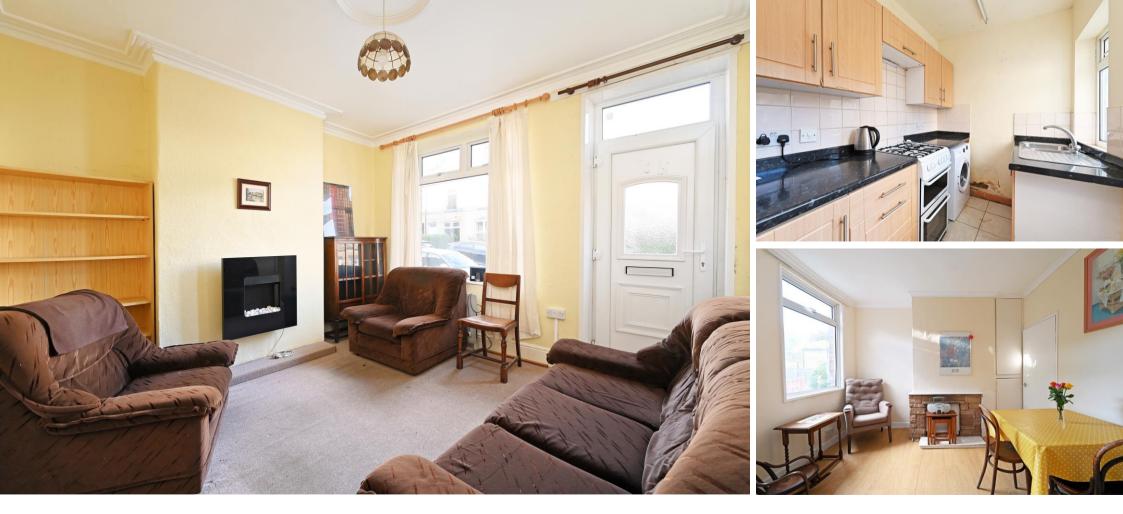

## Offers in the Region of £195,000

Offering great potential to modernise and develop is a 3-bedroom stone fronted mid terraced property in Crookes. Benefits from combination gas central heating and double glazing. Ideally located in a sought-after area close to the universities and hospitals with great transport links. The ground floor comprises of a front facing lounge and rear facing dining room with cellar access. The off-shot kitchen is fitted with wood effect wall and base units, contrasting worktops and tiled splashbacks, space for freestanding appliances and alternative access door. The first-floor features 2 bedrooms, the master bedroom incorporating generous closet and the rear facing bedroom housing the Vaillant combination boiler within built in storage. A fully tiled shower room is styled in marble effect tiling with modern white suite. Stairs rise to offer a third bedroom, complemented by Velux window and generous storage. The Externally a walled forecourt provides privacy from the road. Communal passageway provides access to the rear courtyard and alternative rear access door. Elgin Street is well-placed for local shops and amenities in Crookes and Broomhill, local schools, recreational facilities, public transport and access to the city centre, hospitals, universities and the Peak District.