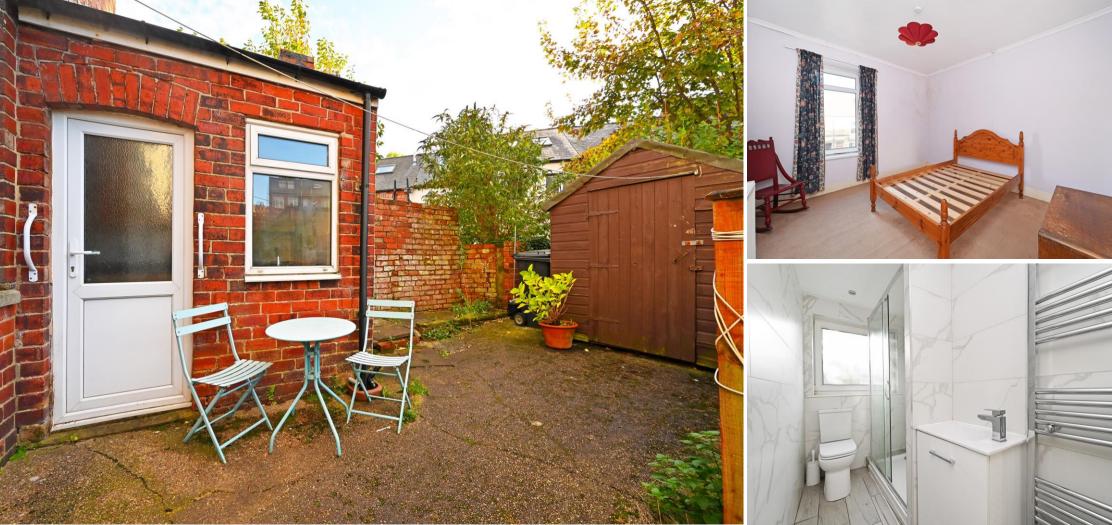

## Offers in the Region of £195,000

Offering great potential to modernise and develop is a 3-bedroom stone fronted mid terraced property in Crookes. Benefits from combination gas central heating and double glazing. Ideally located in a sought-after area close to the universities and hospitals with great transport links. The ground floor comprises of a front facing lounge and rear facing dining room with cellar access. The off-shot kitchen is fitted with wood effect wall and base units, contrasting worktops and tiled splashbacks, space for freestanding appliances and alternative access door. The first-floor features 2 bedrooms, the master bedroom incorporating generous closet and the rear facing bedroom housing the Vaillant combination boiler within built in storage. A fully tiled shower room is styled in marble effect tiling with modern white suite. Stairs rise to offer a third bedroom, complemented by Velux window and generous storage. The Externally a walled forecourt provides privacy from the road. Communal passageway provides access to the rear courtyard and alternative rear access door. Elgin Street is well-placed for local shops and amenities in Crookes and Broomhill, local schools, recreational facilities, public transport and access to the city centre, hospitals, universities and the Peak District.