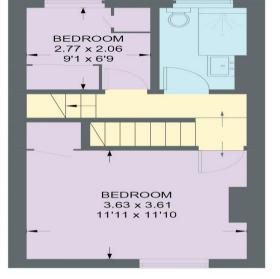

## **7 ELGIN STREET**

APPROXIMATE GROSS INTERNAL AREA = 77.6 SQ M / 834 SQ FT

GROUND FLOOR 35.7 SQ M / 384 SQ FT

= Reduced headroom below 1.5m / 5'0

FIRST FLOOR 30.8 SQ M / 331 SQ FT

EAVES BEDROOM 3.66 × 3.35 12'0 × 11'0 EAVES

SECOND FLOOR 11.1 SQ M / 119 SQ FT

0114 276 8868

Illustration for identification purposes only, measurements are approximate, not to scale.

IMPORTANT: we would like to inform prospective purchasers that these sales particulars have been prepared as a general guide only. A detailed survey has not been carried out, nor the services, appliances and fittings tested. Room sizes should not be relied upon for furnishing purposes and are approximate. If floor plans are included, they are for guidance only and illustration purposes only and may not be to scale. If there are any important matters likely to affect your decision to buy, please contact us before viewing the property.