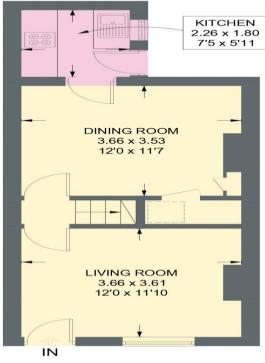

## **7 ELGIN STREET**

APPROXIMATE GROSS INTERNAL AREA = 77.6 SQ M / 834 SQ FT

GROUND FLOOR 35.7 SQ M / 384 SQ FT

= Reduced headroom below 1.5m / 5'0

FIRST FLOOR 30.8 SQ M / 331 SQ FT

EAVES BEDROOM 3.66 × 3.35 12'0 × 11'0 EAVES

SECOND FLOOR 11.1 SQ M / 119 SQ FT

0114 276 8868

Illustration for identification purposes only, measurements are approximate, not to scale.

IMPORTANT: we would like to inform prospective purchasers that these sales particulars have been prepared as a general guide only. A detailed survey has not been carried out, nor the services, appliances and fittings tested. Room sizes should not be relied upon for furnishing purposes and are approximate. If floor plans are included, they are for guidance only and illustration purposes only and may not be to scale. If there are any important matters likely to affect your decision to buy, please contact us before viewing the property.