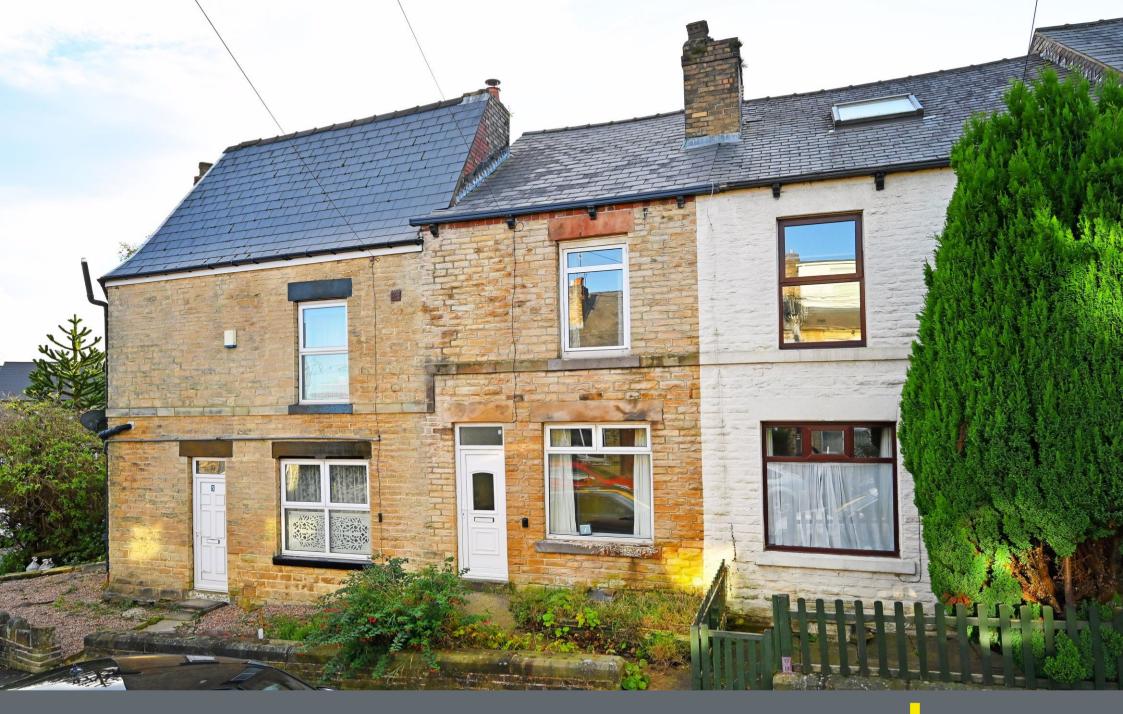

## **7 Elgin Street** Sheffield • South Yorkshire • S10 1UQ

## Offers in the Region of £195,000

Offering great potential to modernise and develop is a 3-bedroom stone fronted mid terraced property in Crookes. Benefits from combination gas central heating and double glazing. Ideally located in a sought-after area close to the universities and hospitals with great transport links. The ground floor comprises of a front facing lounge and rear facing dining room with cellar access. The off-shot kitchen is fitted with wood effect wall and base units, contrasting worktops and tiled splashbacks, space for freestanding appliances and alternative access door. The first-floor features 2 bedrooms, the master bedroom incorporating generous closet and the rear facing bedroom housing the Vaillant combination boiler within built in storage. A fully tiled shower room is styled in marble effect tiling with modern white suite. Stairs rise to offer a third bedroom, complemented by Velux window and generous storage. The Externally a walled forecourt provides privacy from the road. Communal passageway provides access to the rear courtyard and alternative rear access door. Elgin Street is well-placed for local shops and amenities in Crookes and Broomhill, local schools, recreational facilities, public transport and access to the city centre, hospitals, universities and the Peak District.

- Stone Fronted Mid terraced Property
- 3 Bedrooms
- Arranged Over 3 Levels
- Offering Great Potential
- Modern Shower Room

- Combination Boiler & Double Glazing
- Superb Location & Great Transport Links
- Rear Courtyard & Garden Shed
- Leasehold TBC
- Council Tax Band A, EPC TBC